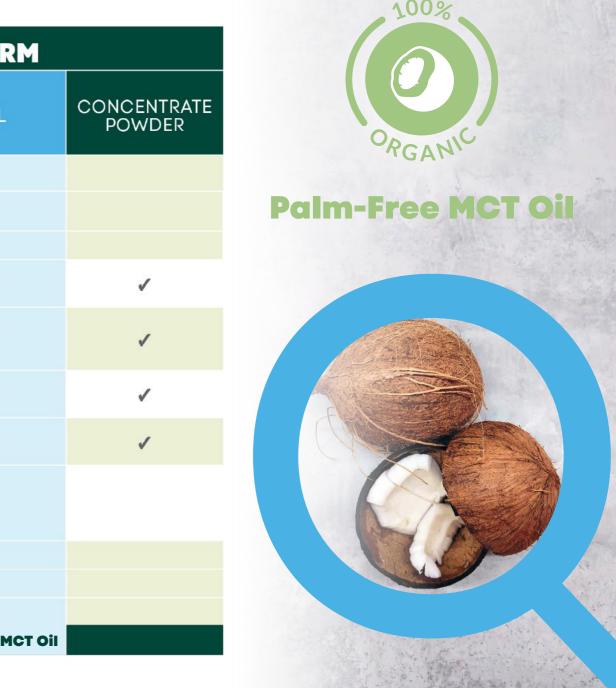

## MenaQ7<sup>®</sup> Palm-Free MCT Oil availabe in:

🗸 10.000 ppm

✓ 50.000 ppm

• Sustainable Formulations are more easily enabled with superior quality material to meet growing demands of mindful consumers.

**Palm- and Soy-Free** enhances the first-in-class MenaQ7<sup>®</sup> portfolio, which is also non-GMO certified, vegan friendly, and free from sugar, gluten, dairy, and any known allergens.

 Embracing Clean Label with a short list of ingredients, eliminating unnecessary additives and preservatives.

## **Supporting Your Future Sustainable Oil-Based Formulations** While Delivering MenaQ7<sup>®</sup> Proven Health Benefits.

| APPLICATIONS                                   |            |                                                                                                                     |                                         | K2 SOLUTIONS PLATFOR |                     |                                      |             |
|------------------------------------------------|------------|---------------------------------------------------------------------------------------------------------------------|-----------------------------------------|----------------------|---------------------|--------------------------------------|-------------|
| FINISHED PRODUCT                               |            |                                                                                                                     | FORMULATION                             | STANDARD<br>POWDER   | PROTECTED<br>POWDER | DISPERSIBLE &<br>PROTECTED<br>POWDER | OIL         |
| TABLETS                                        | $\bigcirc$ | <ul> <li>Standard tablets</li> <li>Chewable tablets</li> <li>Effervescent tablets</li> <li>Hard capsules</li> </ul> | K2 stand-alone                          | 1                    | 1                   |                                      |             |
|                                                |            |                                                                                                                     | K2 with single less aggressive minerals | 1                    | 1                   |                                      |             |
|                                                |            |                                                                                                                     | K2 with aggressive minerals             |                      | 1                   |                                      |             |
| SOFTGELS                                       | $\bigcirc$ |                                                                                                                     |                                         |                      |                     |                                      | 1           |
| LIQUIDS                                        | $\bigcirc$ | <ul> <li>Droplets</li> <li>Sprays</li> <li>Syrups</li> </ul>                                                        |                                         |                      |                     |                                      | 1           |
| GUMMIES                                        | $\bigcirc$ |                                                                                                                     |                                         | 1                    |                     | 1                                    | 1           |
| SOFTCHEW                                       | s ()       |                                                                                                                     |                                         | 1                    | 1                   |                                      | 1           |
| READY-TO-<br>DRINK<br>POWDER                   |            | <ul> <li>Plant based protein</li> <li>powder</li> <li>Fortified protein</li> <li>powder (minerals)</li> </ul>       |                                         |                      |                     | 1                                    |             |
| DAIRY                                          |            |                                                                                                                     | Milk powder                             |                      |                     | 1                                    |             |
|                                                |            |                                                                                                                     | Milk powder fortified with minerals     |                      |                     | ✓                                    |             |
|                                                |            |                                                                                                                     | Yogurt                                  |                      |                     |                                      | 1           |
| available in 1.500 ppm, 10.000 ppm, 50.000 ppm |            |                                                                                                                     |                                         |                      |                     |                                      | Palm-Free M |